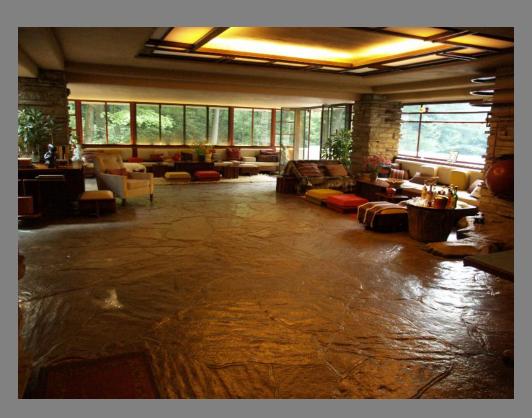

## LIGHT AT THE BOUNDARY

Light connecting inside and outside

## LIGHT AT THE BOUNDARY

Light separating inside and outside

Light Unifying Space

Light Unifying Space

• Light Unifying Space

• Light Differentiating Space

Light connecting inside spaces

Light connecting inside spaces