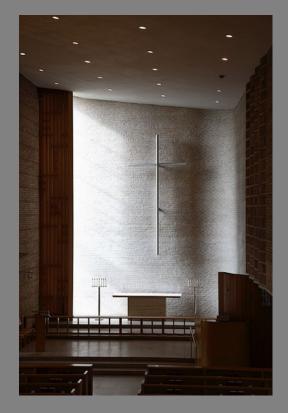

#### LIGHT THAT DIRECTS

Light to create a focus

## LIGHT THAT DIRECTS

Light to develop a hierarchy