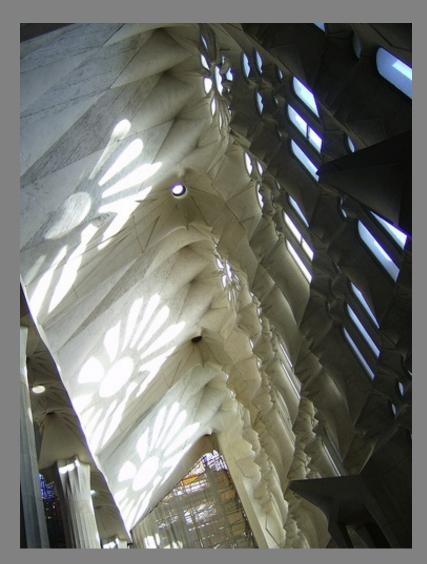

#### LIGHT THAT DIRECTS

Light to create a focus

## LIGHT THAT DIRECTS

Light to develop a hierarchy