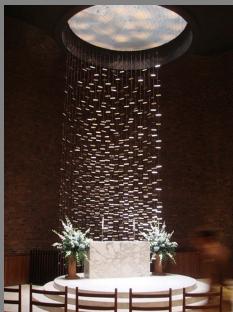

#### LIGHT THAT DIRECTS

Light to create a focus

## LIGHT THAT DIRECTS

Light to develop a hierarchy